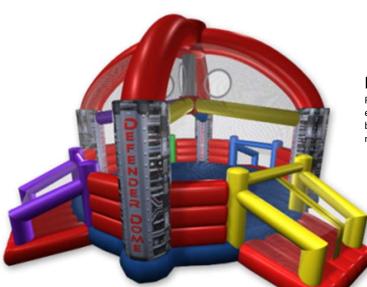

# **DEFENDER DOME**

Experience a fast paced high energy multi-player inflatable game, Defender Dome. You have 60 seconds to dive, throw, kick, and score. But most importantly, defend your goal. The player allowing the fewest goals wins. Be careful not to let the ball roll down the slanted playing surface into your goal. The PERFECT game for multi-age groups!

Space required: 35 ft. x 35 ft. x 20 ft. Requires two 20-amp circuits. Includes enclosed arena and game balls.