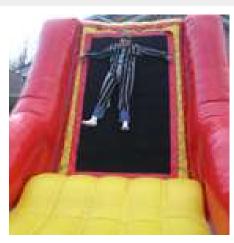

#### **VELCRO WALL**

Suit up! Then see how high you can jump and stick to the wall! Space required: 18 ft. x 13 ft. (14 ft high). Requires one 20-amp circuit.