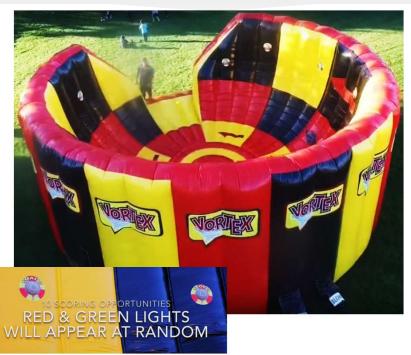

# **VORTEX – LIGHT CHALLENGE GAME**

\*NEW\*

This 2-player game has players going against each other to try and tap the colored buttons as guickly as possible within the 45-second time limit as they run around the vortex. This game is very high energy! Speed & Quick Reflexes will ensure you are victorious!

Complete with an external LED score board!

Space required: 30 ft. x 30 ft. (12 ft high). Requires one 20-amp circuit.