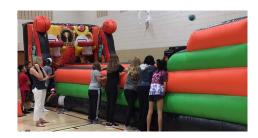

# **XTREME SPORTS CHALLENGE**

Double your capacity! Double your fun. The Extreme Sports Challenge is similar to the popular two-player Sports Challenge, but now - four contestants are connected by two bungee cords and compete back-to-back. The object of the game is to score as many points as possible, the catch is that while you are trying to score, so is your opponent who happens to be on the other end of your bungee cord! The unpredictable tugging between the players creates a hilarious sight for spectators! Fun for adults and kids! Space required: 35 ft. x 20 ft. x 12 ft. Requires one 20-amp circuit.