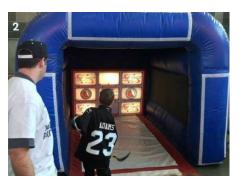

# **TOP SHOT HOCKEY**

Our Electronic Hockey Net is a full-size hockey net that offers five separate player challenges. Participants shoot pucks at the electronic net with the goal to shoot quickly, accurately and decisively at lit targets. One or two player games suitable for all ages, young and old. Dimensions: W10' X L13' x H7'6"