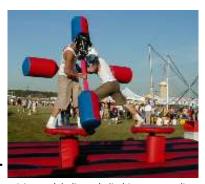

# **GLADIATOR JOUST**

This thrilling game involves two participants (gladiators) climbing atop podiums and balancing on a 24 inch diameter platform. Using foam padded jousting poles, they try to knock each other off onto a 24 ft inflated landing pad. Gladiators wear adjustable head gear. Space required: 25 ft. x 20 ft. x 10 ft. Requires one 20-amp circuit.