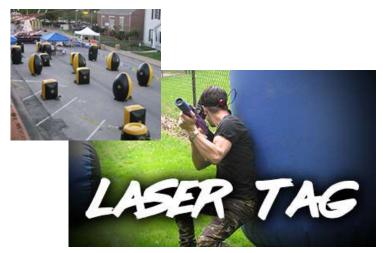

# **LASER TAG**

Laser Tag is fun and challenging for all ages. Play indoors or outdoors; on grass, asphalt, sand or gymnasium. Play as a team or individually with a variety of game themes. Two styles available, accommodating up to 12 players at a time. This set-up includes inflatable bunkers that are positioned throughout your venue to create a playing course for the participants.

Space required: recommended size of a basketball court