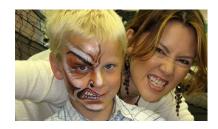

# **BODY ART / FULL FACE PAINTING ARTISTS**

The art of face painting has been taken to a whole new level! All designs are freehand, using brushes and sponges; never stencils or stamps. Only the best, high quality professional products are used, which will not cause irritation to the skin.

There is an expansive library of artwork for both children and adults with an unlimited amount of designs to choose from. Upon request, original designs can be customized to your event!