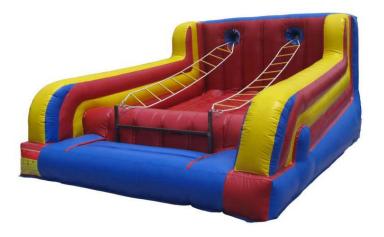

# JACOB'S LADDER

\*NEW\*

Jacob's Ladder: Competitors race up the rope ladder, first one to the top wins! Don't worry if your balance isn't what you think it is there is a inflated landing pad for you to land on! It challenges you physically, tests your balance and coordination! Who will win? Dimensions: W15' x L20' x H9' Requires one 20-amp circuit.