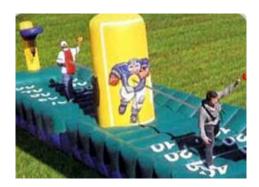

# **BATTER UP**

The Batter Up lets your guests feel like they are in the big leagues, with this original baseball-themed inflatable game. Players can step up to the plate and take part in batting practice as they hit baseballs into an enclosed "outfield." The back wall has strategic holes, with designated 10-point values for each hit, amid realistic artwork, complete with defensive outfielders trying to catch the ball. The Batter Up inflatable game offers plenty of three-dimensional details, with a baseball bat- and ball-flanked opening and versatility; players can bat either left- or right-handed. The Batter Up inflatable game is a great way to promote exercise, healthy competition and sportsmanship, and is a great addition to any birthday party or event for guests of any age. This inflatable baseball game is a great addition to any Party Rental or outdoor event! Dimensions W20' x L13' x H13'