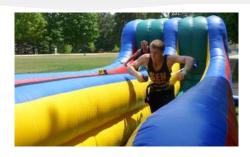

### **BUNGEE RUN – 2 LANES**

The Bungee Run features two competitors racing down their lanes trying to out distance each other before being pulled back by a bungee cord. Space required:  $30 \text{ ft.} \times 10 \text{ ft.}$  Requires one 20-amp circuit.