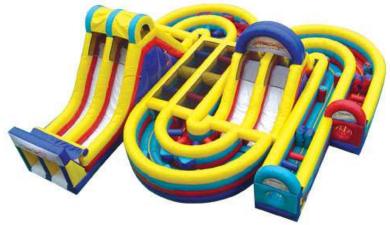

### ADRENALINE RUSH EXTREME

This inflatable obstacle course offers a dual-lane climb and slide, a curved dual lane obstacle track and a double lane slide/obstacle track combo. After crawling through the pipe entrance, you are immediately challenged with pop outs and squeeze walls obstacles. Halfway through this course is a rock climb and slide, then through more challenging pop out and squeeze wall curves. The final leg takes players mammoth rock climb and speeding slide to the finish!

Space required:  $43\,\mathrm{ft} \times 43\,\mathrm{ft} \times 16\,\mathrm{ft}$  high. Requires two 20-amp circuits. Includes winding  $1850\,\mathrm{sq}$ . feet dual lane obstacle course