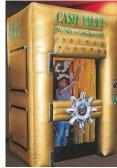

# MONEY MACHINE / CASH CUBE

Everyone loves the chance for free money. Use the real deal, funny money, or coupons for prizes. It all swirls temptingly around you as you gather in as much as you can. One blower to inflate the cube and a second blower to whirl the money. (actual money machine may vary from what is pictured)

Space required: 6 ft.  $\times$  6 ft.  $\times$  11 ft. Requires one 20-amp circuit.

www.glberg.com Phone: (612) 361-6002