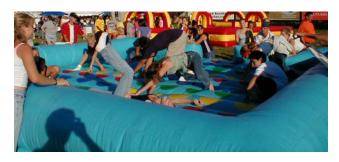

#### **TWISTAIRE**

Right foot on red! It is a new spin on a classic game. More size, more players, more fun, all on an inflatable game board played 2ft above the ground. Space required: 20 ft. x 205 ft. Requires two 20-amp circuits.