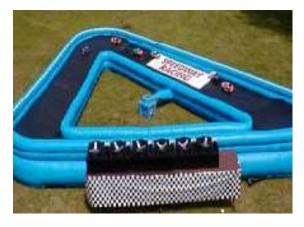

# **SPEEDWAY RACING**

The hottest, fastest growing sport has been scaled down (1/10) size to tour through your town. Four to six drivers compete at a time, racing their remote control NASCAR cars around a banked tri-oval track. Space required: 25 ft. x 25 ft. Requires one 20-amp circuit.