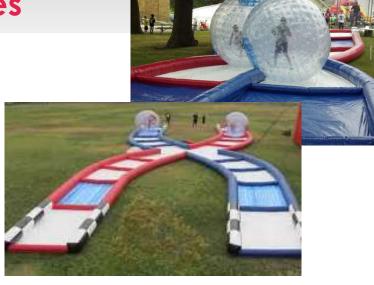

# **CRISS-CROSS COLLISION COURSE**

Includes two (2) Human-sized Hamster Balls on a custom COLLISION COURSE! Space required: 20 ft. X 100 ft. (Hamster Balls are 9 ft. diameter)