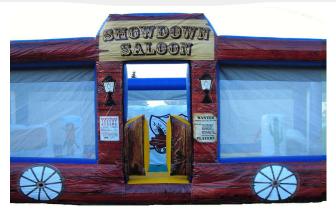

### **SHOWDOWN**

Run, Dive, Throw, all the actions that make a great inflatable game. Up to 9 players at a time! Teams attempt to bring back as much 'loot' to the hideout as possible. The other teams work hard to eliminate players by throwing balls in the appropriate 'throwing zones'.