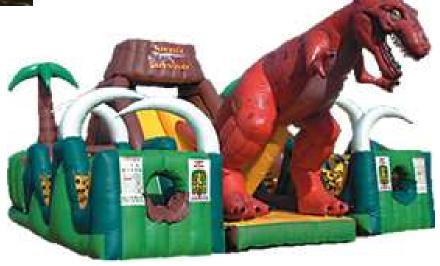

# JURASSIC SURVIVOR OBSTACLE COURSE

Tame this T-Rex. Race against an opponent or just make the quest through hills, tunnels and more before making the volcanic climb then sliding to safety between the legs of the gigantic 22ft T-Rex. Great for all ages.

Space required: 45 ft. x 38 ft. x 25 ft. Requires three 20-amp circuits.