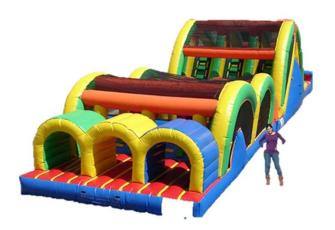

# **7-ELEMENT OBSTACLE COURSE**

Ready? Set? Go! Race your friends through this gigantic 65 Foot Obstacle Course. Start the obstacle course by climbing through the entrance tunnel, then make your way through towers of blocks and tubes and climb through tight tunnels. After going around, up and over and through this maze of multi-colored obstacles, scramble up the climbing wall. Finally, slide to victory down the gigantic yellow slide. So much fun, you'll want to race again and again. Don't let the bright, fun colors fool you. This obstacle course is a serious workout.

Space required: 65' x 10'8" x 15'8"