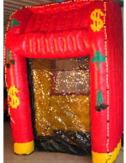

# MONEY MACHINE / CASH CUBE

Everyone loves the chance for free money. Use the real deal, funny money, or coupons for prizes. It all swirls temptingly around you as you gather in as much as you can. One blower to inflate the cube and a second blower to whirl the money. (actual money machine may vary from what is pictured)

Space required: 6 ft.  $\times$  6 ft.  $\times$  11 ft. Requires one 20-amp circuit.

www.glberg.com Phone: (612) 361-6002