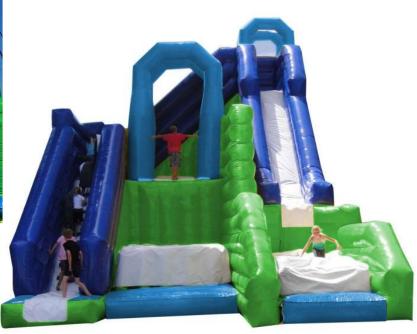

### ADRENALINE RUSH EXTREME

This inflatable obstacle course offers a dual-lane climb and slide, a curved dual lane obstacle track and a double lane slide/obstacle track combo. After crawling through the pipe entrance, you are immediately challenged with pop outs and squeeze walls obstacles. Halfway through this course is a rock climb and slide, then through more challenging pop out and squeeze wall curves. The final leg takes players mammoth rock climb and speeding slide to the finish!

Space required:  $43\,\mathrm{ft} \times 43\,\mathrm{ft} \times 16\,\mathrm{ft}$  high. Requires two 20-amp circuits. Includes winding  $1850\,\mathrm{sq}$ . feet dual lane obstacle course