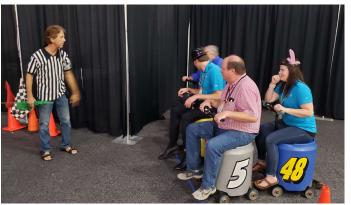

# **NASCAN RACING**

# \*POPULAR OPTION\*

Sit atop a giant can sprinter and race to the checkered flag as you speed through the race course at a heart pounding 7mph. Drivers can race individual or for more fun, excitement, and strategy, form teams to create pit stops with driver changes. Sprinters are battery powered/electronically motorized. Helmets are required for young children.

Recommended Space required: 35 ft. x 15 ft. \*Versatile attraction – can fit in many types of spaces! Video available at: <a href="https://www.glberg.com/nascan">www.glberg.com/nascan</a>