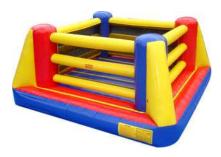

### **BOUNCY BOXING**

Bouncy Boxing brings out the cheers and jeers as boxers slide on hilariously oversized foam filled gloves and try to knock each other down while maintaining their balance on the inflated floor. Played in a 14'X14' air filled boxing ring and roped like the real thing.

Space required: 20 ft. x 20 ft. Requires one 20-amp circuit. Includes inflated boxing ring, oversized gloves, and headgear