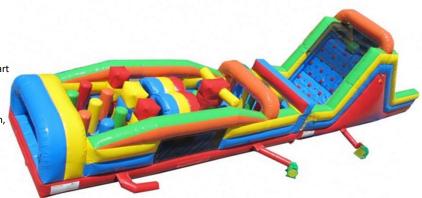

### **GIANT SLIDE OBSTACLE COURSE**

Test your endurance and agility as you maneuver through the entrance, horizontal tubes, a 4 ft. hurdle, 12 ft. wall climb and down a giant slide. It is exciting, highly visible, and great for 1 on 1 or team play.

Space required: 45 ft. x 20 ft. x 25 ft. Requires two 20-amp circuits.