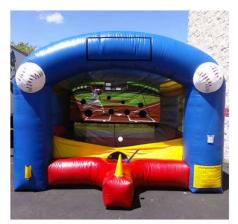

# **BATTER UP**

The Batter Up lets your guests feel like they are in the big leagues, with this original baseball-themed inflatable game. Players can step up to the plate and take part in batting practice as they hit baseballs into an enclosed "outfield." The back wall has strategic holes, with designated 10-point values for each hit, amid realistic artwork, complete with defensive outfielders trying to catch the ball. The Batter Up inflatable game offers plenty of three-dimensional details, with a baseball bat- and ball-flanked opening and versatility; players can bat either left- or right-handed. The Batter Up inflatable game is a great way to promote exercise, healthy competition and sportsmanship, and is a great addition to any birthday party or event for guests of any age. This inflatable baseball game is a great addition to any Party Rental or outdoor event! Dimensions W20' x L13' x H13'