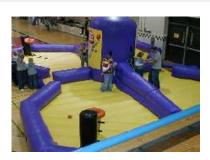

### **SPORTS CHALLENGE**

Sports Challenge is tug-o-war and more. Each opponent straps on a harness connected to one bungee cord. While you run towards your basket, your opponent is headed in the opposite direction creating a tug of war effect. The game is played on an inflatable surface with an air filled wall separating the 2 players. Space required: 38 ft. x 10 ft. x 12 ft. Requires one 20-amp circuit.