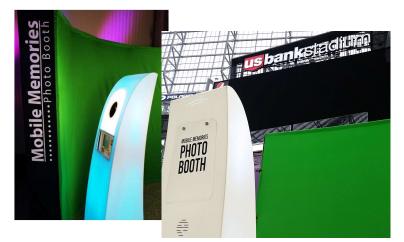

### **MOBILE MEMORIES PHOTO BOOTH**

OVER-SIZED Photo Booth with Greenscreen technology! You select the background image you want for your photo!

Available as a photo "booth" with a complete enclosure that is 8 ft  $\times$  8 ft (large enough to fit groups of 6-10 people comfortably!) OR, you can choose the Open-Concept set-up, which includes a 10 ft wide greenscreen and allows attendees to see the action!