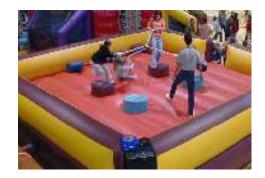

### **4-WAY PULL**

Is it strength or balance that determines the winner? You'll find out soon enough when you climb atop the 4 pedastals and grab on to the end of a 4-way rope. The winner gets the thrill of still standing while the others topple onto the inflatable landing surface.

Space required: 30 ft. x 30 ft. Requires one 20-amp circuit. Includes inflatable landing pad, 4 pedestals, and 4-way rope