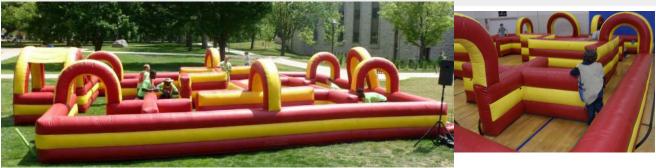

# **7-ELEMENT OBSTACLE COURSE**

Ready? Set? Go! Race your friends through this gigantic 65 Foot Obstacle Course. Start the obstacle course by climbing through the entrance tunnel, then make your way through towers of blocks and tubes and climb through tight tunnels. After going around, up and over and through this maze of multi-colored obstacles, scramble up the climbing wall. Finally, slide to victory down the gigantic yellow slide. So much fun, you'll want to race again and again. Don't let the bright, fun colors fool you. This obstacle course is a serious workout.

Space required: 65' x 10'8" x 15'8"