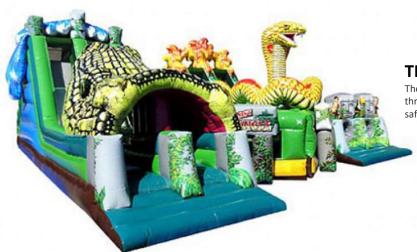

# JURASSIC SURVIVOR OBSTACLE COURSE

Tame this T-Rex. Race against an opponent or just make the quest through hills, tunnels and more before making the volcanic climb then sliding to safety between the legs of the gigantic 22ft T-Rex. Great for all ages.

Space required: 45 ft. x 38 ft. x 25 ft. Requires three 20-amp circuits.