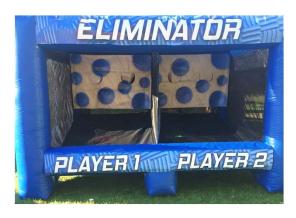

#### **ELIMINATOR BALL TOSS**

Be the first to get rid of your balls by filling your opponent's side. Space required: 12 ft. x 12 ft. x 10 ft. Requires one 20-amp circuit.

www.glberg.com

Toll Free: (888) 654-6901