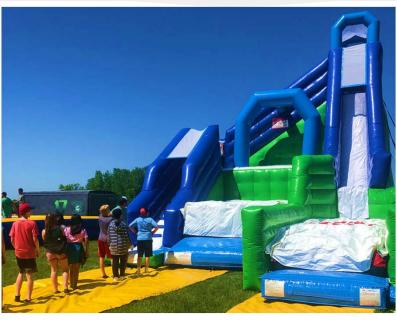

### ADRENALINE RUSH EXTREME

This inflatable obstacle course offers a dual-lane climb and slide, a curved dual lane obstacle track and a double lane slide/obstacle track combo. After crawling through the pipe entrance, you are immediately challenged with pop outs and squeeze walls obstacles. Halfway through this course is a rock climb and slide, then through more challenging pop out and squeeze wall curves. The final leg takes players mammoth rock climb and speeding slide to the finish!

Space required:  $43\,\mathrm{ft} \times 43\,\mathrm{ft} \times 16\,\mathrm{ft}$  high. Requires two 20-amp circuits. Includes winding  $1850\,\mathrm{sq}$ . feet dual lane obstacle course